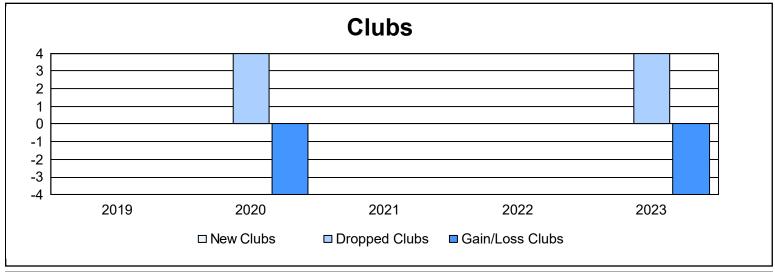

District 17 K

As of June 2023 Cumulative

| Year      | New<br>Clubs | Dropped<br>Clubs | Gain/<br>Loss<br>Clubs | New<br>Members | Charter<br>Members | Reinstate<br>Members | Transfer<br>Members | Total<br>Member<br>Added | Total<br>Members<br>Dropped | Gain/<br>Loss<br>Members |
|-----------|--------------|------------------|------------------------|----------------|--------------------|----------------------|---------------------|--------------------------|-----------------------------|--------------------------|
| 2018-2019 | 0            | 0                | 0                      | 102            | 1                  | 8                    | 6                   | 117                      | 203                         | -86                      |
| 2019-2020 | 0            | 4                | -4                     | 64             | 0                  | 10                   | 2                   | 76                       | 152                         | -76                      |
| 2020-2021 | 0            | 0                | 0                      | 96             | 0                  | 2                    | 3                   | 101                      | 128                         | -27                      |
| 2021-2022 | 0            | 0                | 0                      | 119            | 0                  | 2                    | 3                   | 124                      | 155                         | -31                      |
| 2022-2023 | 0            | 4                | -4                     | 124            | 0                  | 4                    | 5                   | 133                      | 176                         | -43                      |
| Average   | 0            | 2                | -2                     | 101            | 0                  | 5                    | 4                   | 110                      | 163                         | -53                      |