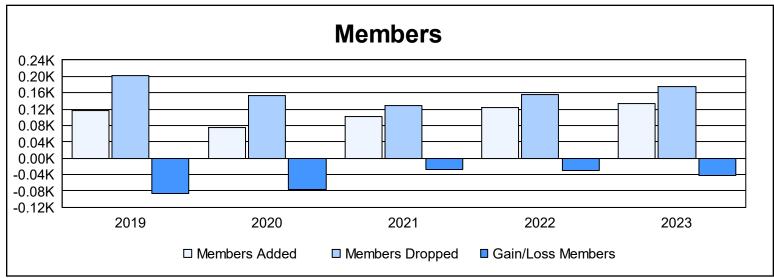

District 17 K

As of June 2023 Cumulative

| Year      | New<br>Clubs | Dropped<br>Clubs | Gain/<br>Loss<br>Clubs | New<br>Members | Charter<br>Members | Reinstate<br>Members | Transfer<br>Members | Total<br>Member<br>Added | Total<br>Members<br>Dropped | Gain/<br>Loss<br>Members |
|-----------|--------------|------------------|------------------------|----------------|--------------------|----------------------|---------------------|--------------------------|-----------------------------|--------------------------|
| 2018-2019 | 0            | 0                | 0                      | 102            | 1                  | 8                    | 6                   | 117                      | 203                         | -86                      |
| 2019-2020 | 0            | 4                | -4                     | 64             | 0                  | 10                   | 2                   | 76                       | 152                         | -76                      |
| 2020-2021 | 0            | 0                | 0                      | 96             | 0                  | 2                    | 3                   | 101                      | 128                         | -27                      |
| 2021-2022 | 0            | 0                | 0                      | 119            | 0                  | 2                    | 3                   | 124                      | 155                         | -31                      |
| 2022-2023 | 0            | 4                | -4                     | 124            | 0                  | 4                    | 5                   | 133                      | 176                         | -43                      |
| Average   | 0            | 2                | -2                     | 101            | 0                  | 5                    | 4                   | 110                      | 163                         | -53                      |